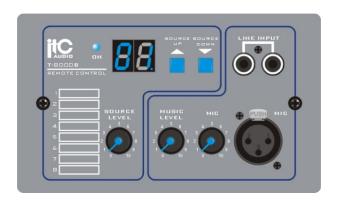

## **Features**

- \* The T-8000B remote control with audio input module is connected with T-8000 through universal industrial standard CAT 5 for each eight zone's volume adjustment or remote line and microphone input at a remote and different location from the control center.
- \* Two different options: T-8000B of aluminum material in grey color and T-8000BW of ABS material in white color.
- \* Each controller provides eight RJ45 ports for the remote control with audio input module.
- \* The CAT 5 wiring is not only featured of cost-effective, convenient layout, but also integration of RS 485 communication, audio transmission and DC 24V power supply together.
- \* This module family also has simpler functional module of T-8000C and T-8000D.
- \* Remote line by  $\overset{\cdot}{\text{dual}}$  RCA and mic by XLR inputs with gain controls.
- \* Zone LED indicator with up/down buttons.
- $\ensuremath{^*}$  Volume control is provided for overall output level control.
- \* DC 24V power supply from controller, low power consumption 5W.
- \* Extra DC 24V power supply is needed when communication distance is more than 50 meters.
- \* Analog to digital conversion working principle to adjust controller's volume.
- \* Metal mounting box is supplied.