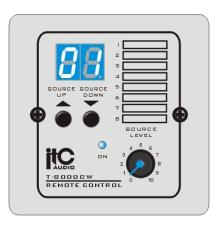

## **Features**

- \* The T-8000C remote control module is connected with T-8000 through universal industrial standard CAT 5 for each eight zone's volume adjustment at a remote and different location from the control center.
- \* Two different options: T-8000C of aluminum material in grey color and T-8000CW of ABS material in white color.
- $\ensuremath{^*}$  Each controller provides eight RJ45 ports for the remote control module.
- \* The CAT 5 wiring is not only featured of cost-effective, convenient layout, but also integration of RS 485 communication, audio transmission and DC 24V power supply together.
- \* The remote control module family also has higher functional module of T- 8000B and microphone module of T-8000D.
- \* Zone LED indicator with up/down buttons.
- \* Volume control is provided for overall output level control.
- \* DC 24V power supply from controller, low power consumption 5W
- \* Extra DC 24V power supply is needed when communication distance is more than 50 meters
- \* Analog to digital conversion working principle to adjust controller's volume.
- $^{st}$  Metal mounting box is supplied.