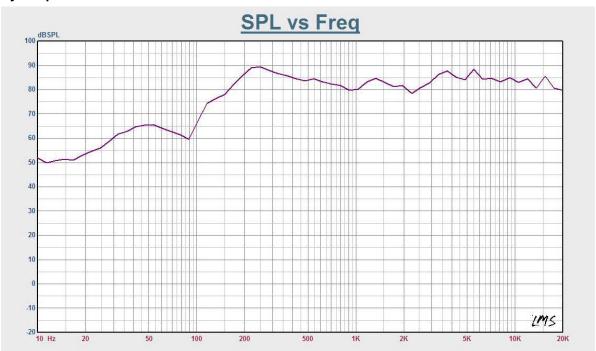

|
| SPL(1W/1M)                 | 88dB                                    |
| Max. SPL (Rated W/1M)      | 101dB                                   |
| Frequency Response (-10dB) | 110-16KHz                               |
| Finish                     | Baffle: ABS, White Grille: Steel, White |
| Speaker Driver             | 4"x 1 1.5"x 1                           |
| Cutout Size                | 180mm                                   |
| Dimensions                 | 213 x 135mm                             |
| Weight                     | 1.9Kg                                   |
| Mounting                   | Flush-mount dog ears                    |

Website: www.itc-pa.com.cn; Mail: info@itc-pa.com.cn





#### Appearance:



### **Direction Diagram:**



## **Frequency Response:**