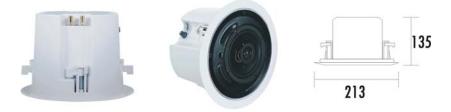

#### **Specification**

| Model                      | T-205P                                  |
|----------------------------|-----------------------------------------|
| Power Taps @100V           | 2.5W, 5W, 10W, 20W                      |
| Power Taps @70V            | 1.25W, 2.5W, 5W, 10W, 20W               |
| Transformer Impedance      | Black: Com Red: 4KΩ/2KΩ/1KΩ/500Ω/240Ω   |
| Input                      | 70V/100V/8Ω                             |
| SPL(1W/1M)                 | 88dB                                    |
| Max. SPL (Rated W/1M)      | 101dB                                   |
| Frequency Response (-10dB) | 110-16KHz                               |
| Finish                     | Baffle: ABS, White Grille: Steel, White |
| Speaker Driver             | 4"x 1 1.5"x 1                           |
| Cutout Size                | 180mm                                   |
| Dimensions                 | 213 x 135mm                             |
| Weight                     | 1.9Kg                                   |
| Mounting                   | Flush-mount dog ears                    |