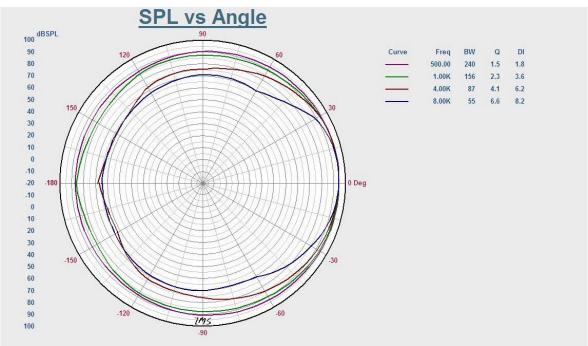

0V/8Ω                             |
| SPL(1W/1M)                 | 88dB                                    |
| Max. SPL (Rated W/1M)      | 101dB                                   |
| Frequency Response (-10dB) | 110-16KHz                               |
| Finish                     | Baffle: ABS, White Grille: Steel, White |
| Speaker Driver             | 4"x 1 1.5"x 1                           |
| Cutout Size                | 180mm                                   |
| Dimensions                 | 213 x 135mm                             |
| Weight                     | 1.9Kg                                   |
| Mounting                   | Flush-mount dog ears                    |

Website: www.itc-pa.com.cn; Mail: info@itc-pa.com.cn





#### Appearance:



### **Direction Diagram:**



## **Frequency Response:**