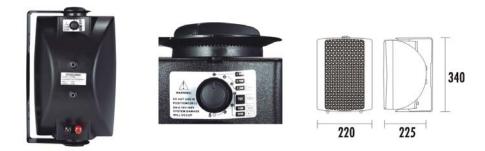

SPL(1W/1M)                 | 89dB                                                |
| Max. SPL (Rated W/1M)      | 105dB                                               |
| Frequency Response (-10dB) | 100-20KHz                                           |
| Finish                     | Baffle: ABS, Black/White Grille: Steel, Black/White |
| Speaker Driver             | 6" x 1 1.5" x1                                      |
| Dimensions                 | 340 x220 x225mm                                     |
| Weight                     | 4.1kg                                               |
| Mounting                   | With mounting bracket fixed by screw                |

Website: www.itc-pa.com.cn; Mail: info@itc-pa.com.cn



# 6" Two Way Wall Mount Speaker(5W-10W-20W-40W)

## Appearance:



## **Direction Diagram:**



## **Frequency Response:**



Website: www.itc-pa.com.cn; Mail: info@itc-pa.com.cn