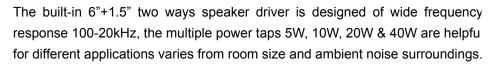

## Appearance:

#### **Features**

- Built-in 100v/70v transformer
- Wall mount type loudspeaker
- 6" +1.5" two ways speaker unit
- Power taps 5w-10w-20w-40w @100V plus 8ohm
- Metal grille, ABS enclosure and stainless mounting bracket
- Fashion speaker of black color

The metal grille, ABS enclosure and stainless mounting bracket are of black color. Easy and secure wall mount installation through the supplied mounting bracket.

It is ideal choice for industrial and commercial applications in hotel, school, office and factory where background music and paging is needed.