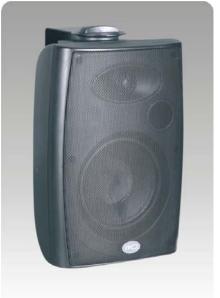

### **Specification**

| Model                      | Т-776Н                                              |
|----------------------------|-----------------------------------------------------|
| Power Taps @100V           | 5W, 10W, 20W, 40W                                   |
| Power Taps @70V            | 2.5W, 5W, 10W, 20W, 40W                             |
| Transformer Impedance      | 2ΚΩ/1ΚΩ/500Ω/250Ω/125Ω                              |
| Input                      | 70V/100V/8Ω                                         |
| SPL(1W/1M)                 | 89dB                                                |
| Max. SPL (Rated W/1M)      | 105dB                                               |
| Frequency Response (-10dB) | 100-20KHz                                           |
| Finish                     | Baffle: ABS, Black/White Grille: Steel, Black/White |
| Speaker Driver             | 6" x 1 1.5" x1                                      |
| Dimensions                 | 340 x220 x225mm                                     |
| Weight                     | 4.1kg                                               |
| Mounting                   | With mounting bracket fixed by screw                |