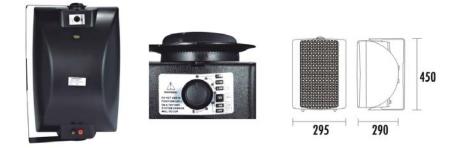

Appearance:

#### **Specification**

| Model                      | T-778H                                              |
|----------------------------|-----------------------------------------------------|
| Power Taps @100V           | 7.5W, 15W, 30W, 60W                                 |
| Power Taps @70V            | 3.75W, 7.5W, 15W, 30W, 60W                          |
| Transformer Impedance      | 1.3ΚΩ/670Ω/330Ω/165Ω/81Ω                            |
| Input                      | 70V/100V/8Ω                                         |
| SPL(1W/1M)                 | 89dB                                                |
| Max. SPL (Rated W/1M)      | 112dB                                               |
| Frequency Response (-10dB) | 100-20KHz                                           |
| Finish                     | Baffle: ABS, Black/White Grille: Steel, Black/White |
| Speaker Driver             | 8" x 1 2"x1                                         |
| Dimensions                 | 450 x295 x290mm                                     |
| Weight                     | 6.5kg                                               |
| Mounting                   | With mounting bracket fixed by screw                |