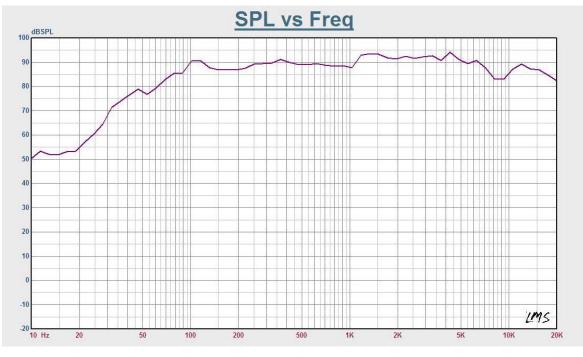

## Frequency Response:

The built-in 8"+1.5" two ways speaker driver is designed of wide frequency response 100-20kHz, the multiple power taps 7.5W, 15W, 30W & 60W are helpful for different applications varies from room size and ambient noise surroundings.