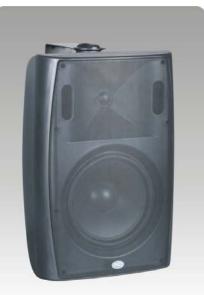

Appearance:

#### Features

- Built-in 100v/70v transformer
- Wall mount type loudspeaker
- 8" +1.5" two ways speaker unit
- Power taps 7.5W,15W, 30W & 60W @100V plus 80hm
- Metal grille, ABS enclosure and stainless mounting bracket
- Fashion speaker of black color

The metal grille, ABS enclosure and stainless mounting bracket are of black color. Easy and secure wall mount installation through the supplied mounting bracket.

It is ideal choice for industrial and commercial applications in hotel, school, office and factory where background music and paging is needed.