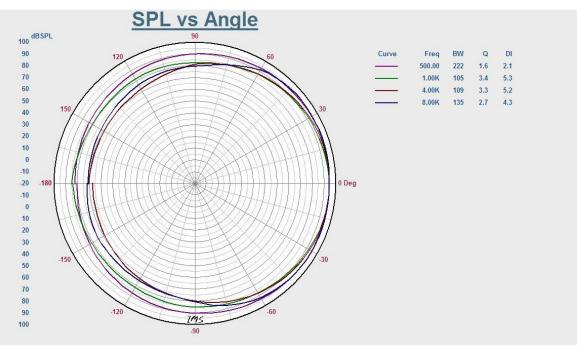

| 70V/100V/8Ω                                         |
| SPL(1W/1M)                 | 89dB                                                |
| Max. SPL (Rated W/1M)      | 112dB                                               |
| Frequency Response (-10dB) | 100-20KHz                                           |
| Finish                     | Baffle: ABS, Black/White Grille: Steel, Black/White |
| Speaker Driver             | 8" x 1 2"x1                                         |
| Dimensions                 | 450 x295 x290mm                                     |
| Weight                     | 6.5kg                                               |
| Mounting                   | With mounting bracket fixed by screw                |



Appearance:



### **Direction Diagram:**



## Frequency Response: