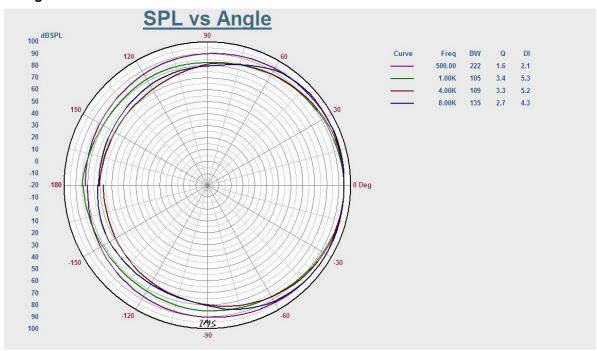

|
| SPL(1W/1M)                 | 89dB                                                |
| Max. SPL (Rated W/1M)      | 112dB                                               |
| Frequency Response (-10dB) | 100-20KHz                                           |
| Finish                     | Baffle: ABS, Black/White Grille: Steel, Black/White |
| Speaker Driver             | 8" x 1 2" x 1                                       |
| Dimensions                 | 450 x295 x290mm                                     |
| Weight                     | 6.5kg                                               |
| Mounting                   | With mounting bracket fixed by screw                |

Website: www.itc-pa.com.cn; Mail: info@itc-pa.com.cn



### Appearance:



## **Direction Diagram:**



## **Frequency Response:**



Website: www.itc-pa.com.cn; Mail: info@itc-pa.com.cn