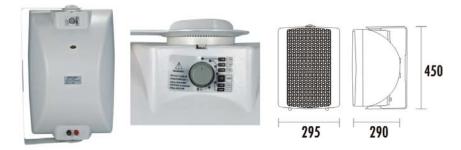

### Appearance:

### **Specification**

| Model                      | T-778HW                                             |
|----------------------------|-----------------------------------------------------|
| Power Taps @100V           | 7.5W, 15W, 30W, 60W                                 |
| Power Taps @70V            | 3.75W, 7.5W, 15W, 30W, 60W                          |
| Transformer Impedance      | 1.3ΚΩ/670Ω/330Ω/165Ω/81Ω                            |
| Input                      | 70V/100V/8Ω                                         |
| SPL(1W/1M)                 | 89dB                                                |
| Max. SPL (Rated W/1M)      | 112dB                                               |
| Frequency Response (-10dB) | 100-20KHz                                           |
| Finish                     | Baffle: ABS, Black/White Grille: Steel, Black/White |
| Speaker Driver             | 8" x 1 2" x 1                                       |
| Dimensions                 | 450 x295 x290mm                                     |
| Weight                     | 6.5kg                                               |
| Mounting                   | With mounting bracket fixed by screw                |