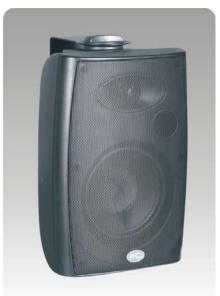

### Appearance:

The T-778H is a wall mount speaker built-in 70v/100v transformer. The 70v/100v transformer technique reduces line losses on longer distance and allows easy parallel connection of multiple loudspeakers.

The metal grille, ABS enclosure and stainless mounting bracket are of white color. Easy and secure wall mount installation through the supplied mounting bracket.

It is ideal choice for industrial and commercial applications in hotel, school, office and factory where background music and paging is needed.