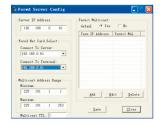

## Remark: one license code only for one computer use.

Administrator Software Window System Configuration and parameter setting

Sub-control Software Window Limited control only to its designated area

Forward Server Configuration Window
Connect the communication between PC server
and network audio adapters