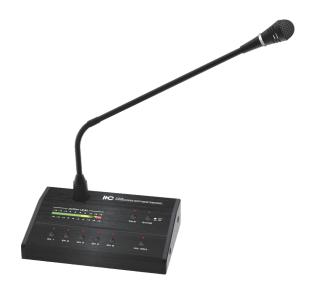

## **Descriptions**

T-318 is remote paging console with 5 zone mixer amplifier TI-120S/TI-240S/TI-350S/TI-500S, whose communication distance up to 1 kms.

The paging console could be power supplied by the mixer within 50 meters, while extra DC 24V power supply is needed when distance is longer than 50 meters. The paging console provides a direct zone and paging control over the amplifier's output.

## **Features**

- \* Remote paging console with input priority over Mic1 and siren/chime except for EMC input and TEL input.
- \* Condenser microphone type.
- \* 2/4 tone selectable pre-announcement chime.
- \* Each 5 zone, all zones, talk and chime functional buttons.
- \* Volume control over chime, Mic and master.
- \* 10 segment LED amplifier output level meters.
- \* DC power socket and DC 24V input.
- $^{st}$  Extra DC power supply is needed when communication distance is more than 50 meters.