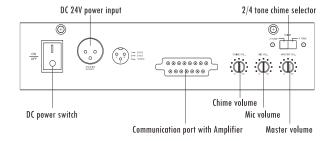

## Rear Panel

## **Features**

- \* Remote paging console with input priority over Mic1 and siren/chime except for EMC input and TEL input.
- \* Condenser microphone type.
- \* 2/4 tone selectable pre-announcement chime.
- \* Each 5 zone, all zones, talk and chime functional buttons.
- \* Volume control over chime, Mic and master.
- \* 10 segment LED amplifier output level meters.
- \* DC power socket and DC 24V input.
- $^{st}$  Extra DC power supply is needed when communication distance is more than 50 meters.