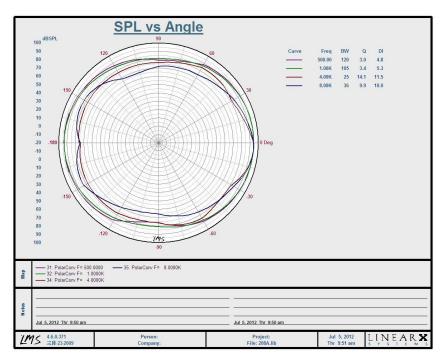

|                            | White:330Ω                                   |
| Sensitivity(1W/1M)         | 94dB                                         |
| Frequency Response (-10dB) | 60-20KHz                                     |
| Finish                     | Baffle: ABS, Black Grille: Steel, White      |
| Speaker Unit               | 8" x 1 1.5" x 1                              |
| Installing hole size       | 248mm                                        |
| Dimension                  | 282 x 95mm                                   |
| Weight                     | 1.7Kg                                        |

Website: www.itc-pa.com.cn; Mail: info@itc-pa.com.cn



### T-208T

## Ceiling Speaker (No-frame Speaker) (3.75W-7.5W-15W-30W)

### Appearance:



### **Direction Diagram:**



### Frequency Response: