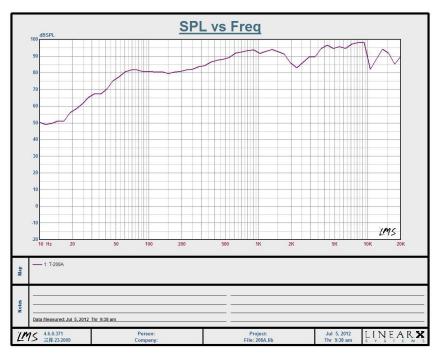

| White:330Ω                                   |
| Sensitivity(1W/1M)         | 94dB                                         |
| Frequency Response (-10dB) | 60-20KHz                                     |
| Finish                     | Baffle: ABS, Black Grille: Steel, White      |
| Speaker Unit               | 8" x 1 1.5" x 1                              |
| Installing hole size       | 248mm                                        |
| Dimension                  | 282 x 95mm                                   |
| Weight                     | 1.7Kg                                        |

Website: www.itc-pa.com.cn; Mail: info@itc-pa.com.cn



### T-208T

## Ceiling Speaker (No-frame Speaker) (3.75W-7.5W-15W-30W)

### Appearance:



### **Direction Diagram:**



### Frequency Response: