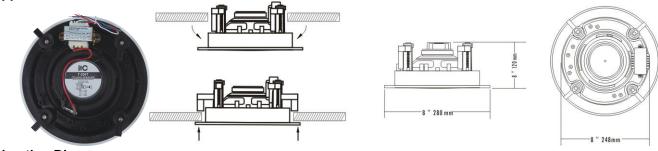

### Specification

| Model                      | T-208T                                       |
|----------------------------|----------------------------------------------|
| Rated Power (100V)         | 3.75W, 7.5W, 15W, 30W                        |
| Rated Power(70V)           | 1.87W, 3.75W, 7.5W, 15W                      |
| Impedance                  | Black: Com Blue:2.6KΩ Red: 1.3KΩ Green: 670Ω |
|                            | White:330Ω                                   |
| Sensitivity(1W/1M)         | 94dB                                         |
| Frequency Response (-10dB) | 60-20KHz                                     |
| Finish                     | Baffle: ABS, Black Grille: Steel, White      |
| Speaker Unit               | 8" x 1 1.5" x 1                              |
| Installing hole size       | 248mm                                        |
| Dimension                  | 282 x 95mm                                   |
| Weight                     | 1.7Kg                                        |